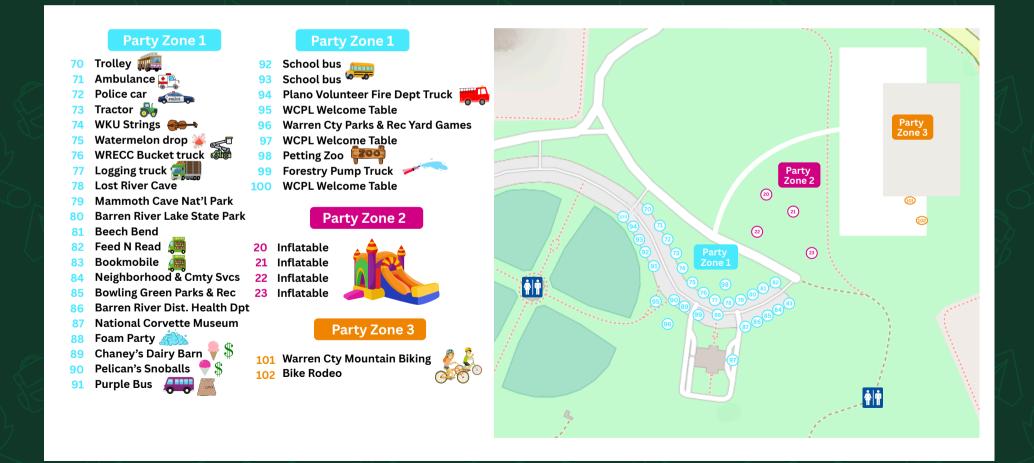

# WARREN COUNTY PUBLIC LIBRARY 2025 SUMMER READING KICKOFF: INDOOR ACTIVITIES MAP:

#### Party Zone 3 Pooh & Tigger Science Guve WCPL info & water tables Farmer's Market / Big Foot Mini Con 42 41 40 39 38 37 36 32 BG Art Class **Bricks n Mini Figs Open Door Community Center** Kids on the Block The Drop Spot **Pigtails & Crew** 47) Molina Healthcare **Hope Harbor Family Childcare Network** (31 More Outside! Childcare Aware 42 TXRH & ANDY Forestry / Smokey **Family Enrichment Center** \* 1 45 KEIS 46 WKU CCC The Local Good Grocery **Community Farmers Market** Blue Blocks **Building Entrance** 50 Sensory Room / Lakeshore 🔊