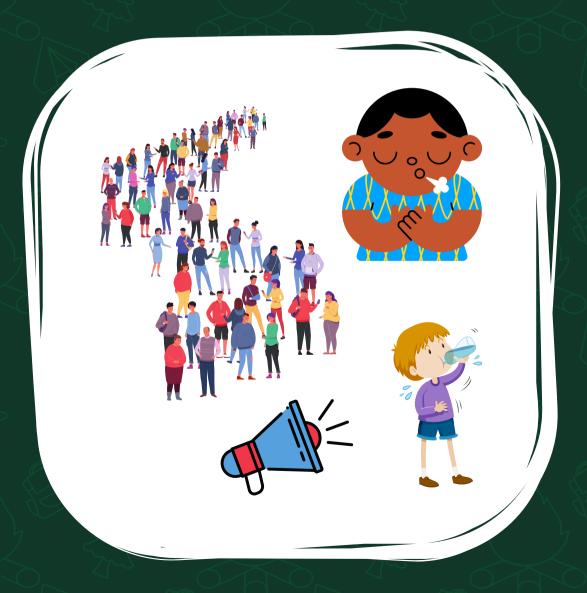

### WHILE I'M HERE I KNOW:

- There Will be LOTS of People
- I Will Wait in Line
- It Will Be Loud
- I Can go Inside or Outside
- I Will Drink Lots of Water
- I Can Walk Away & Calm Down
- I Can Take a Deep Breath
- I Can go to the Sensory Room