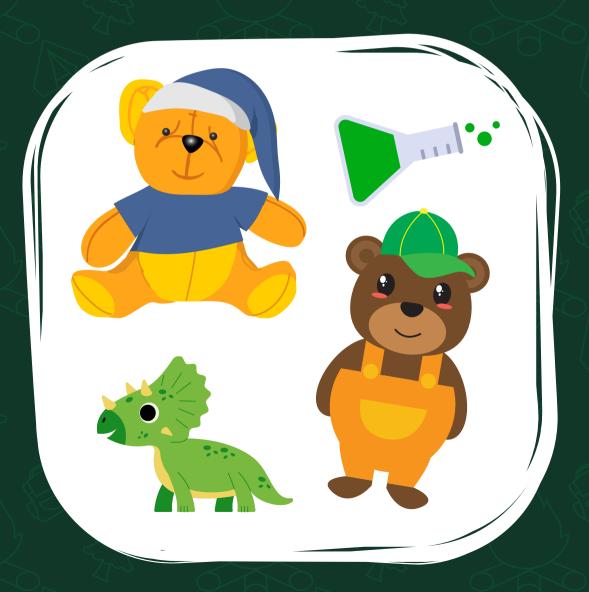

### **INSIDE I CAN:**

- Hang Out with the Science Guys at 10
  a.m. and 11 a.m.
- Meet Winnie the Pooh and Tigger
- Roam with Life Size Dinosaurs
- Meet Smokey the Bear
- Meet Andy Armadillo
- Play with BlueBlocks
- Chat with Local Vendors
- Cool Off in the Sensory Room