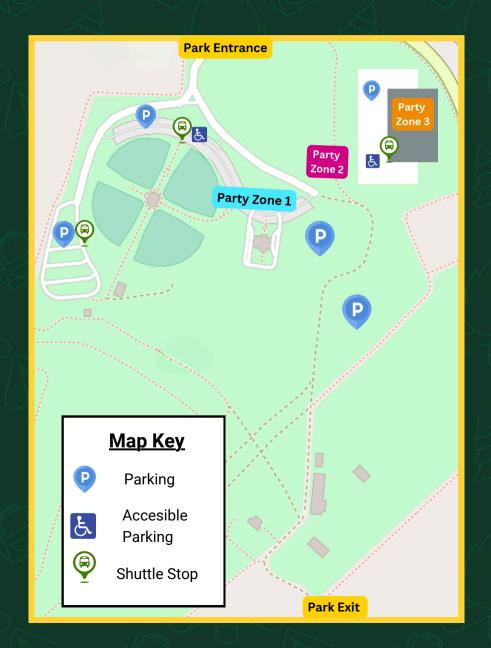

# WARREN COUNTY PUBLIC LIBRARY 2025 SUMMER READING KICKOFF: OUTDOOR ACTIVITIES MAP: