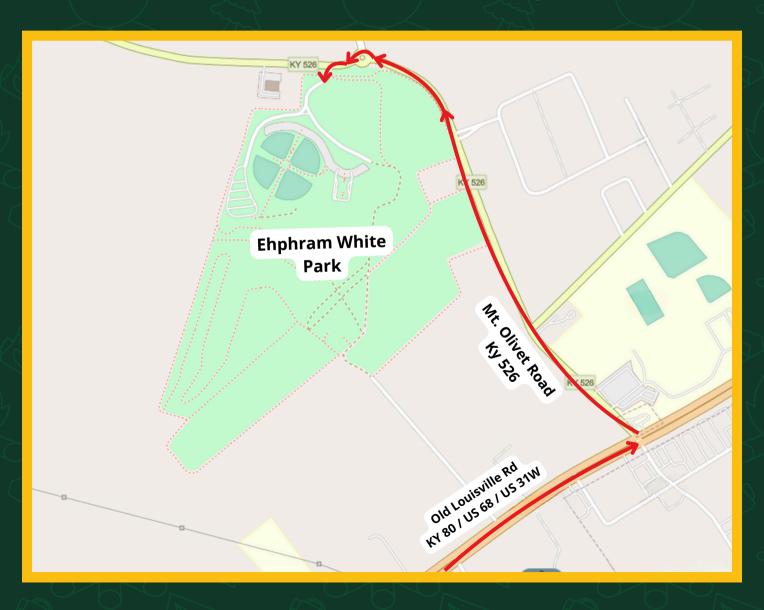

### **HOW TO GET TO THE PARK:**

1. TAKE EXIT 28 2. STAY IN RIGHT LANE TO TAKE US-31W N RAMP 3. TURN LEFT ON MT. OLIVET ROAD 4. TAKE SECOND EXIT ON TRAFFIC CIRCLE 5. TURN LEFT INTO THE PARK

### MY ADULT WILL PARK HERE!

WE CAN WAIT FOR THE LITTLE FREE SHUTTLE TO HELP US GET BACK TO OUR CAR!